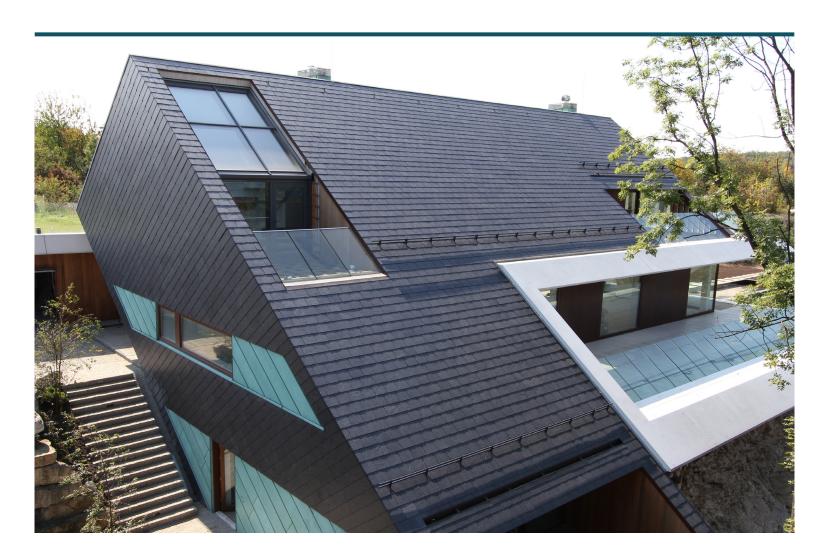

Slate is a timeless testimony of a long tradition. Covering a roof or facade with slate provides a unique appearance and expression for any structure.

## **SLATES**

The variations of slate roofing harmonize with all architectural styles. From historic buildings to modern commercial and residential architecture, slate creates a unique aesthetic and is a timeless solution for any project.