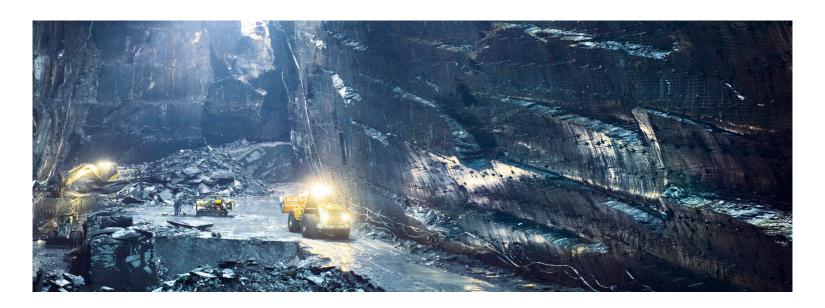

### **QUARRY PROGRESSION**

In our quarries highly modern mining techniques are used. The Black Slate is not only mined underground in the large mine but also in above ground quarries.

The fully mechanical sawing extraction makes work easier for the miners above and below ground and contributes to careful handling of the precious rock.

The recent technical progression in quarrying procedures facilitates an efficient mining process that allows for a more affordable material – to the delight of many building owners and customers.