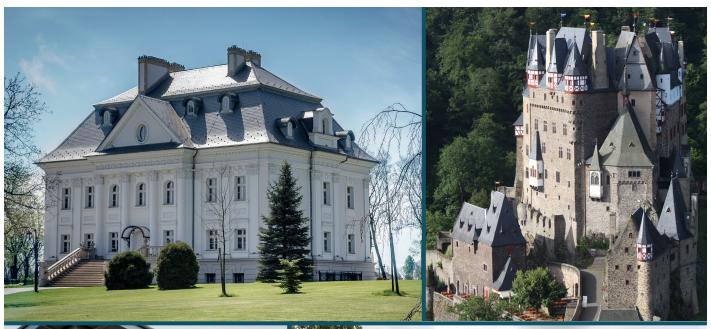

Slate is a timeless testimony of a long tradition. Covering a roof or facade with slate provides a unique appearance and expression for any structure.

## **SLATES**

The variations of slate roofing harmonize with all architectural styles. From historic buildings to modern commercial and residential architecture, slate creates a unique aesthetic and is a timeless solution for any project.