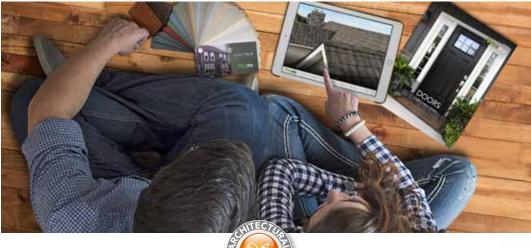

# CREATE YOUR DREAM HOME

#### WITH PROVIA'S EXTERIOR HOME DESIGN TOOLS

Find inspiration for the exterior of your home. Download ProVia's free app for iPad or try the online Visualizer at **provia.com/visualizer**.

#### **PROVIA VISUALIZER**

Use ProVia's Visualizer to change the colors and styles of your home's doors, windows, siding, stone and roofing.

Let your imagination run free with this exterior home design tool. Select from a library of existing home styles, choosing one to match yours, or upload a photo of your own home.

In a few easy steps, update your siding color, add manufactured stone or metal roofing, give the windows a fresh look or personalize a new entry door.

Not sure where to start? Apply one of our pre-selected Designer Collections, then further customize the selections to reflect your own personal style.

#### **PROVIA APP**

Use the ProVia app to configure doors and windows or select from an extensive collection of vinyl siding, manufactured stone and metal roofing styles.

#### FEATURES

Door and Window Configurator

Vinyl Siding Profiles, Colors and Accessory Accents

Manufactured Stone Styles, Color Palettes and Grout Options

Metal Roofing Styles, Colors and Trim Accents

View Videos, Photo Galleries and Catalogs