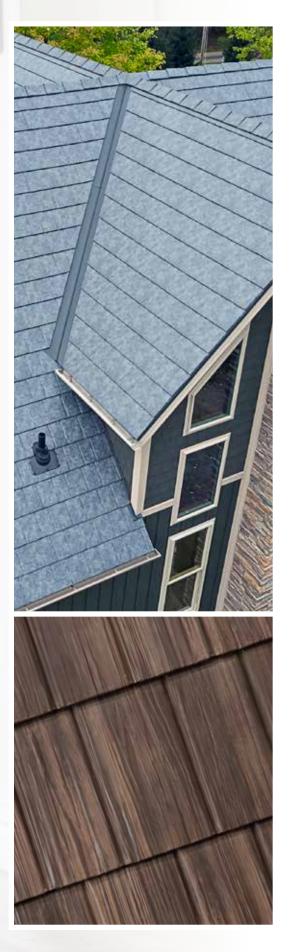

# TEXTURE YOU CAN SEE AND FEEL

#### WE'VE GIVEN OUR ATTENTION TO EVERY DETAIL

Tens of thousands of surface impressions and an extensive range of variegated texture make up the unrivaled characteristics of each Shake and Slate panel.

A state-of-the-art steel-embossing process defines panel texture you can actually feel - adding strength to it's form, while realistic hues accentuate the authentic look of hand-split wood shake or quarried slate.