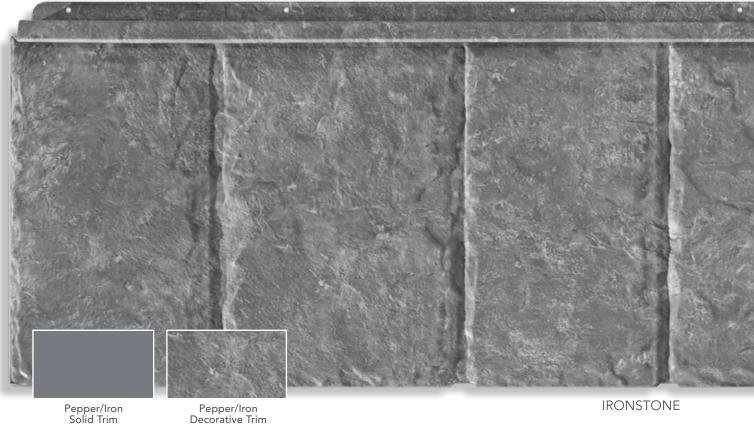

### SLATE PANEL COLORS

LARKSTONE

Lark Solid Trim

Lark Decorative Trim

Lodge Decorative Trim

Architectural design and personal style are key factors that influence the ultimate curb appeal of your metal roof. Choose from coordinating solid or decorative trim colors to achieve the desired level of contrast and a resulting finish that fits your style.