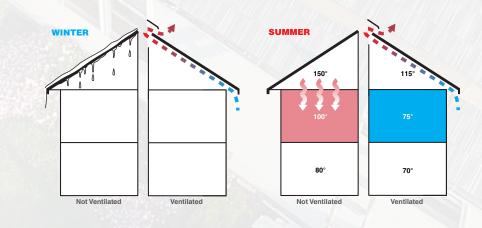

#### **3 WAYS PROPER ATTIC VENTILATION PROMOTES ALL-SEASON HEALTH AND COMFORT**

#### **ALLEVIATES HEAT BUILDUP**

- Prevents indoor temperature extremes
- Aids in maintaining low energy costs
- Diminishes roof deterioration

#### HELPS PREVENT MOISTURE ACCUMULATION

- Reduces condensation
- Minimizes risk of mold, mildew and fungus growth
- Lessens risk of wood rot

#### **REDUCES THE EFFECTS OF ICE DAMMING**

- its way under the shingle, causing a dam-like effect.
- snow from melting due to the interior temperature of the home.

ed to prevent damage to the roof substrate caused by ice dams

iving an extra layer of protection for the roof deck from

esistance to the elements while achieving optimum aesthetics

pe the attic, increasing energy efficiency and prolonging the

the ridge vent system, an aesthetically-pleasing finish to the metal roof

• Ice Dams can occur when warm air from the living space reaches the attic and becomes trapped. This can allow the snow to melt on the roof deck and travel to the eaves, where it can freeze and backup - forcing

• Proper roof ventilation ideally keeps the attic at the same outside temperature, helping to prevent any