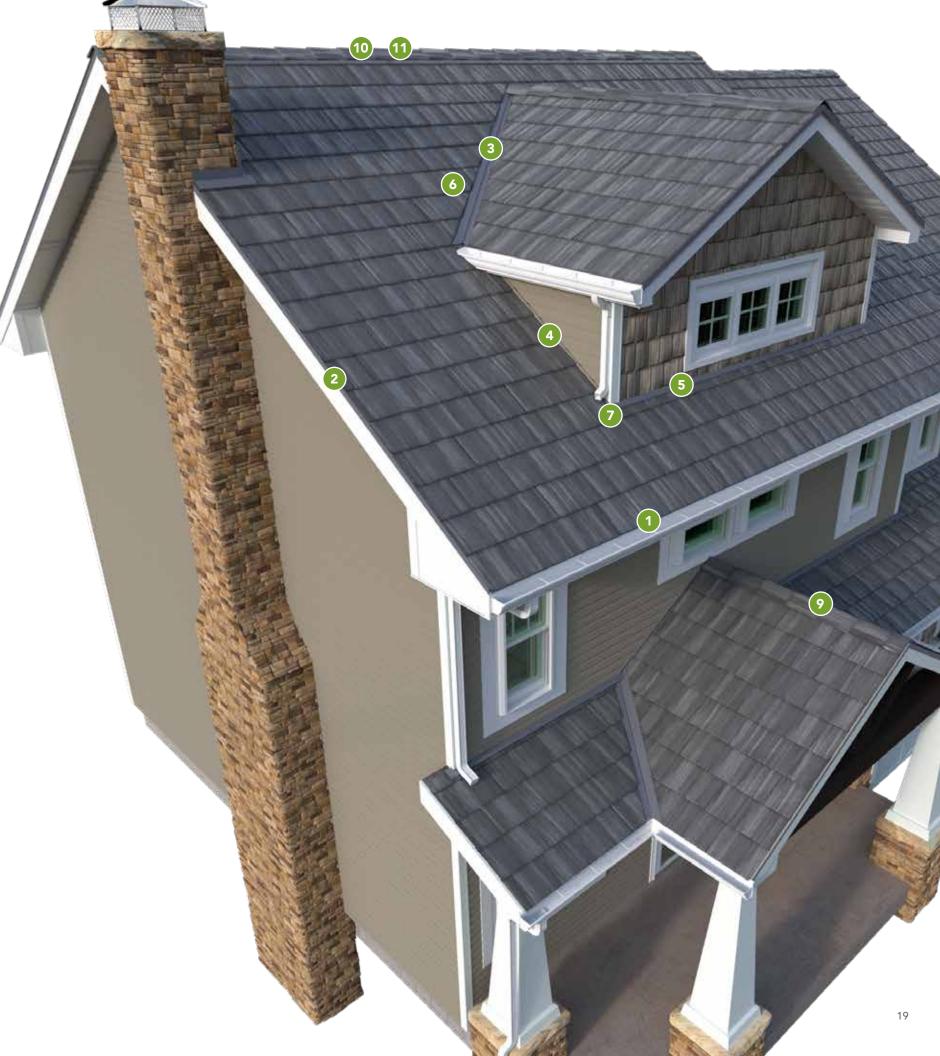

# FINISHING TRIMS & FLASHINGS

#### OFTEN OVERLOOKED, THESE SYSTEM COMPONENTS PROVIDE THE ANCHOR TO PERFORMANCE AND REFINEMENT

It's true, that often what you can't see is what's most important. The essential role of unexposed roof flashing is to protect against water infiltration and consequential damage. In simultaneous defense, roof trim components are precisely formed to anchor the overall system together and prevent uplift.

Components, especially exposed rake and valley trims, provide the final edge-to-edge fit-and-finish for a refined appearance.

6" Underpan

Ridge/Hip Base , etc. For Non-Vented Installations

Quarrix Ridge Vent with Ridge Base For Vented Installations