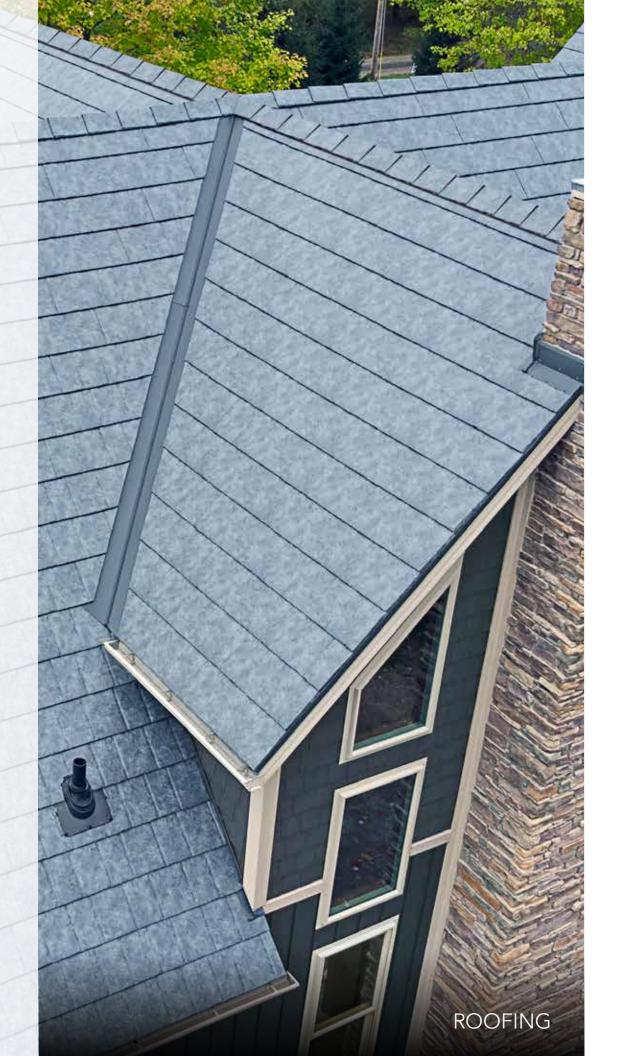

## A CLASSIC REFRESH

#### WE DESIGNED OUR METAL ROOFING COLLECTION SO YOU CAN MAKE IT YOURS

Two classic yet distinctive styles to complement your home's architecture - **SHAKE AND SLATE.** 

#### A TWIST ON TRADITION

Preserving the unique characteristics of traditional roofing materials, every intricate detail of ProVia's roofing designs were hand-selected and cast from time-honored elements into one-of-a-kind profiles, resulting in nature-inspired finishes with authentic appeal.

#### WE'VE GIVEN OUR ATTENTION TO EVERY DETAIL

Tens of thousands of surface impressions and an extensive range of variegated texture make up the unrivaled characteristics of each Shake and Slate panel.

A state-of-the-art steel-embossing process defines panel texture you can actually feel - adding strength to it's form, while realistic hues accentuate the authentic look of hand-split wood shake or quarried slate.