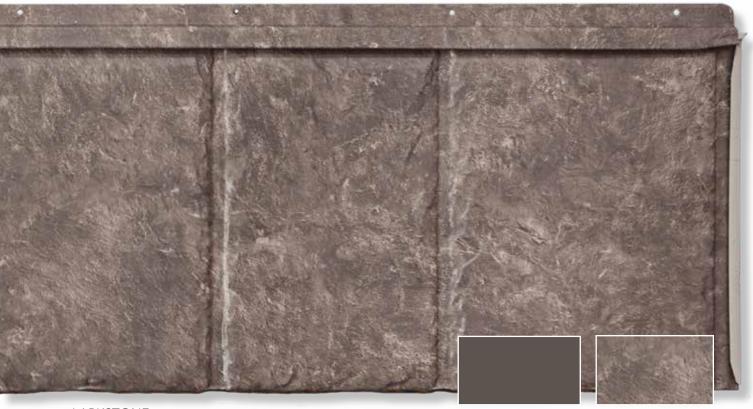

### SHAKE PANEL COLORS

PEPPERWOOD

Briar/Lodge Solid Trim

Briar Decorative Trim

Saddle Decorative Trim

Bay Decorative Trim

### SLATE PANEL COLORS

LARKSTONE

Lark Solid Trim

Lark Decorative Trim

Lodge Decorative Trim

Architectural design and personal style are key factors that influence the ultimate curb appeal of your metal roof. Choose from coordinating solid or decorative trim colors to achieve the desired level of contrast and a resulting finish that fits your style.

The attractive profile of ProVia's shake and slate, combined with refined rake and valley trims, provide a final edge-to-edge finish for a distinctly pristine appearance.

14