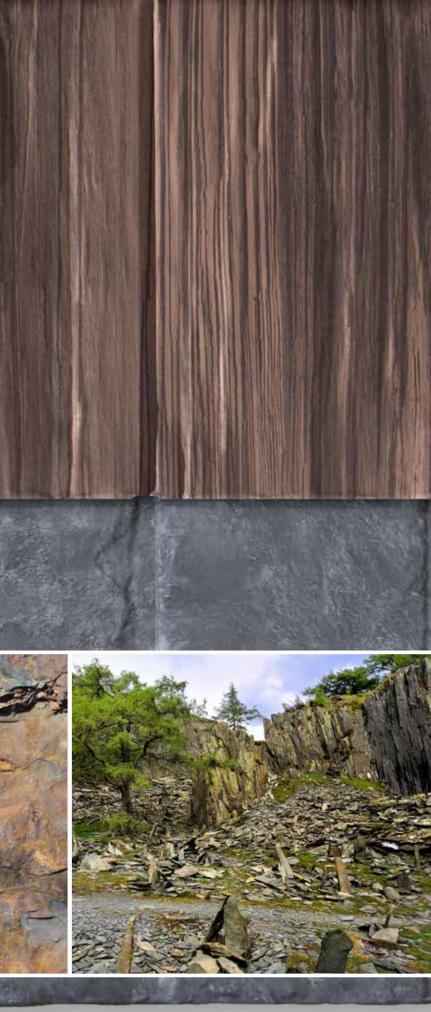

# TEXTURE YOU CAN SEE AND FEEL

#### WE'VE GIVEN OUR ATTENTION TO EVERY DETAIL

Tens of thousands of surface impressions and an extensive range of variegated texture make up the unrivaled characteristics of each Shake and Slate panel.

A state-of-the-art steel-embossing process defines panel texture you can actually feel - adding strength to it's form, while realistic hues accentuate the authentic look of hand-split wood shake or quarried slate.