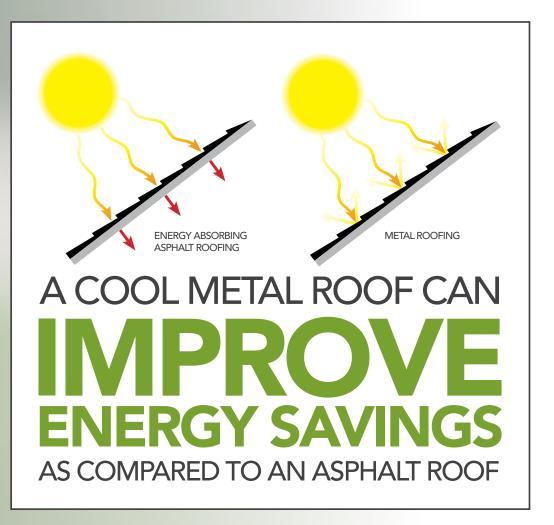

10+ YEARS 🛆 10+ YEARS 🟠 10+ YEARS 🟠 10+ YEARS

RECURRING NON-METAL ROOF REPLACEMENTS

A cool metal roof is determined by the application of a specially-formulated reflective coating, which can reduce energy consumption and contribute to air conditioning cost savings, improving indoor comfort during warmer months.

ProVia's **GalvaTec**<sup>™</sup> system provides a highly reflective and highly emissive factory-coated finish, which is optimal for reducing energy consumption and re-emitting absorbed solar radiation.

### LASTING SOLAR DEFENSE **IMPROVING YOUR HOME ENERGY SAVINGS**