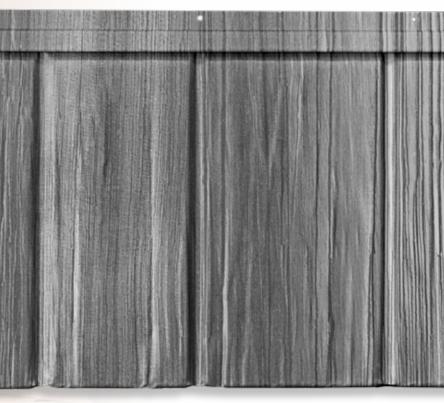

# TEXTURE YOU CAN SEE AND FEEL

#### WE'VE GIVEN OUR ATTENTION TO EVERY DETAIL

Tens of thousands of surface impressions and an extensive range of variegated texture make up the unrivaled characteristics of each Shake and Slate panel.

A state-of-the-art steel-embossing process defines panel texture you can actually feel - adding strength to it's form, while realistic hues accentuate the authentic look of hand-split wood shake or quarried slate.