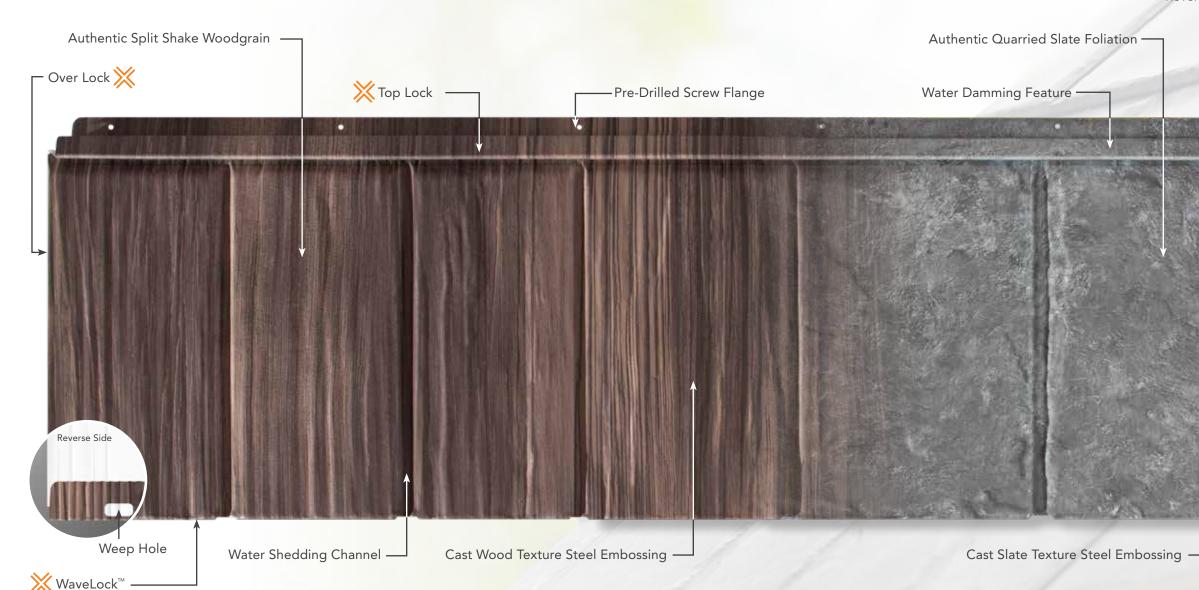

### 4-WAY MULTI-POINT LOCKING SYSTEM

This form-fit, panelized system is design-engineered to provide: • Edge-to-edge secure panel placement and field anchoring • Defense against wind-uplift at speeds up to 230mph\* • An ultimate barrier system for shedding the forces of sheeting rain • Reverse-side WaveLock<sup>™</sup> design for increased panel strength