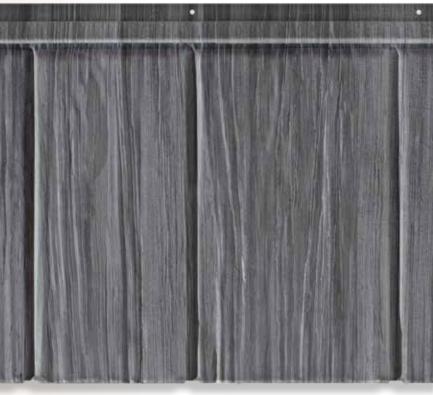

### SHAKE PANEL COLORS

PEPPERWOOD

Briar/Lodge Solid Trim

Briar Decorative Trim

Saddle Decorative Trim

Bay Decorative Trim

### SLATE PANEL COLORS

LARKSTONE

Lark Solid Trim

Lark Decorative Trim

Lodge Decorative Trim

Architectural design and personal style are key factors that influence the ultimate curb appeal of your metal roof. Choose from coordinating solid or decorative trim colors to achieve the desired level of contrast and a resulting finish that fits your style.