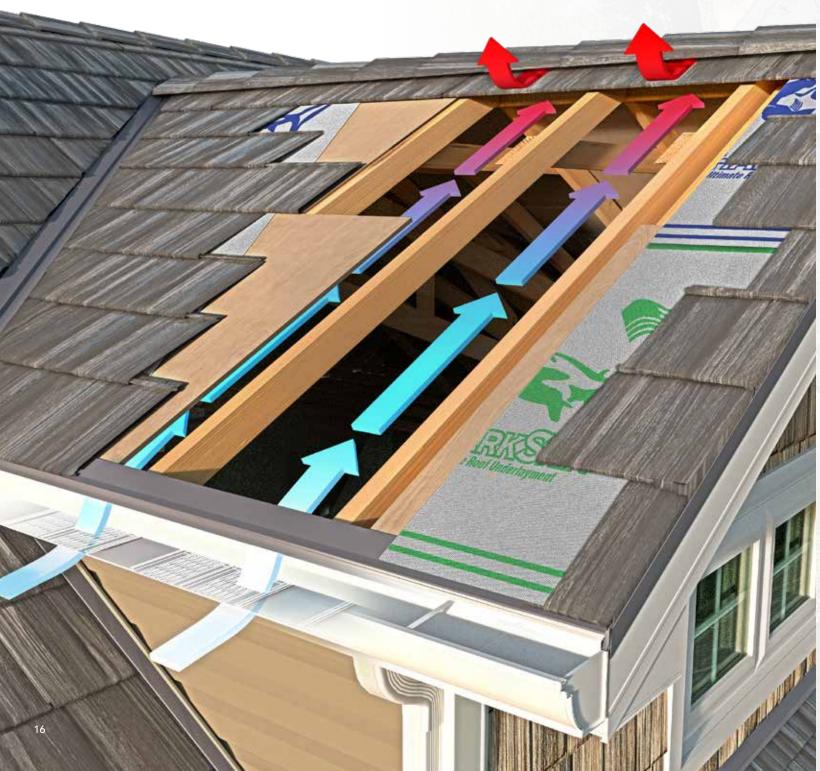

### THE ROOF SYSTEM

#### A TOTAL-DEFENSE SOLUTION

Roof Panel

Ice & Water Shield

Underlayment

Ridge Vent/Base

**Ridge Cap** 

### PROTECTING UP TO 60% OF YOUR HOME'S EXTERIOR SURFACE, THE CRUCIAL ROLE OF THE ROOF TO PROTECT, CANNOT BE **UNDERVALUED**

That's why ProVia's Installer Certification Program (ICP) is at the forefront of every warranted system. The Certified Installer distinction is added assurance that your contractor has acquired hands-on skill training of ProVia-specific tools and application techniques, and is knowledgeable on the value each component contributes to the total system's long life and performance.

| Ice & Water Shield | Self-adhering underlayment use                                     |
|--------------------|--------------------------------------------------------------------|
| Underlayment       | Water-resistant vapor barrier giv<br>condensation and severe weath |
| Roof Panel         | Steel panels created for high res                                  |
| Ridge Vent         | Allows warm, humid air to escap<br>life of the roof                |
| Ridge Cap          | Installed over the ridge vent sys                                  |

#### **3 WAYS PROPER ATTIC VENTILATION PROMOTES ALL-SEASON HEALTH AND COMFORT**

#### **ALLEVIATES HEAT BUILDUP**

- Prevents indoor temperature extremes
- Aids in maintaining low energy costs
- Diminishes roof deterioration

#### HELPS PREVENT MOISTURE ACCUMULATION

- Reduces condensation
- Minimizes risk of mold, mildew and fungus growth
- Lessens risk of wood rot

#### **REDUCES THE EFFECTS OF ICE DAMMING**

- its way under the shingle, causing a dam-like effect.
- snow from melting due to the interior temperature of the home.

ed to prevent damage to the roof substrate caused by ice dams

iving an extra layer of protection for the roof deck from

esistance to the elements while achieving optimum aesthetics

pe the attic, increasing energy efficiency and prolonging the

the ridge vent system, an aesthetically-pleasing finish to the metal roof

• Ice Dams can occur when warm air from the living space reaches the attic and becomes trapped. This can allow the snow to melt on the roof deck and travel to the eaves, where it can freeze and backup - forcing

• Proper roof ventilation ideally keeps the attic at the same outside temperature, helping to prevent any