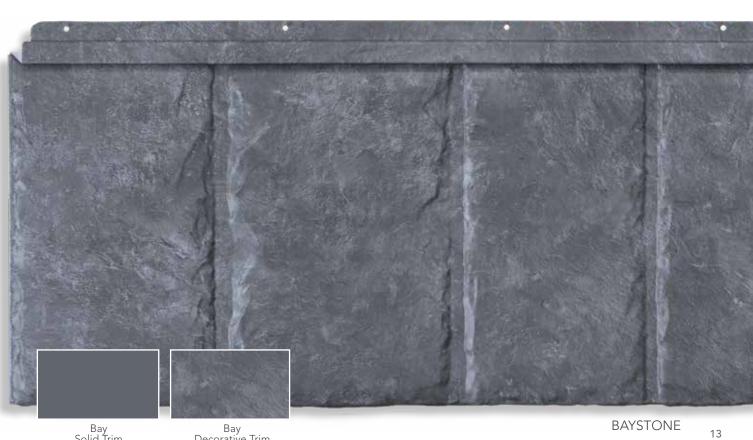

### SHAKE PANEL COLORS

PEPPERWOOD

Briar/Lodge Solid Trim

Briar Decorative Trim

Saddle Decorative Trim

Bay Decorative Trim

### SLATE PANEL COLORS

LARKSTONE

Lark Solid Trim

Lark Decorative Trim

Lodge Decorative Trim

Architectural design and personal style are key factors that influence the ultimate curb appeal of your metal roof. Choose from coordinating solid or decorative trim colors to achieve the desired level of contrast and a resulting finish that fits your style.

The attractive profile of ProVia's shake and slate, combined with refined rake and valley trims, provide a final edge-to-edge finish for a distinctly pristine appearance.

14