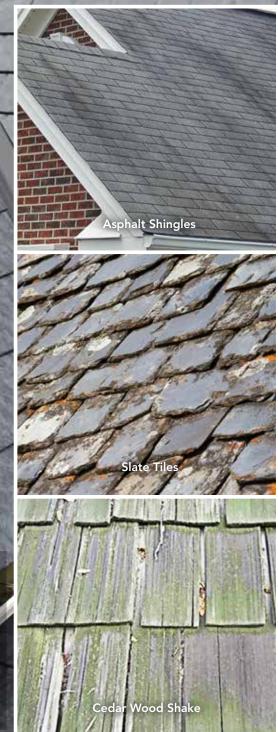

## A CLASSIC REFRESH

#### WE DESIGNED OUR METAL ROOFING COLLECTION SO YOU CAN MAKE IT YOURS

Two classic yet distinctive styles to complement your home's architecture - **SHAKE AND SLATE.** 

#### A TWIST ON TRADITION

Preserving the unique characteristics of traditional roofing materials, every intricate detail of ProVia's roofing designs were hand-selected and cast from time-honored elements into one-of-a-kind profiles, resulting in nature-inspired finishes with authentic appeal.