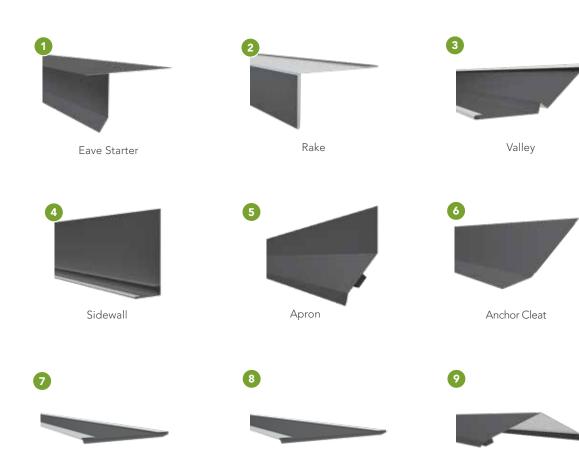

### **TRIM ACCENTS**

#### OFTEN OVERLOOKED, THESE SYSTEM COMPONENTS PROVIDE THE ANCHOR TO PERFORMANCE AND REFINEMENT

It's true, that often what you can't see is what's most important. The essential role of unexposed roof flashing is to protect against water infiltration and consequential damage. In simultaneous defense, roof trim components are precisely formed to anchor the overall system together and prevent uplift.

Components, especially exposed rake and valley trims, provide the final edge-to-edge fit-and-finish for a refined appearance.

6" Underpan

Ridge/Hip Base , etc. For Non-Vented Installations

Quarrix Ridge Vent with Ridge Base For Vented Installations