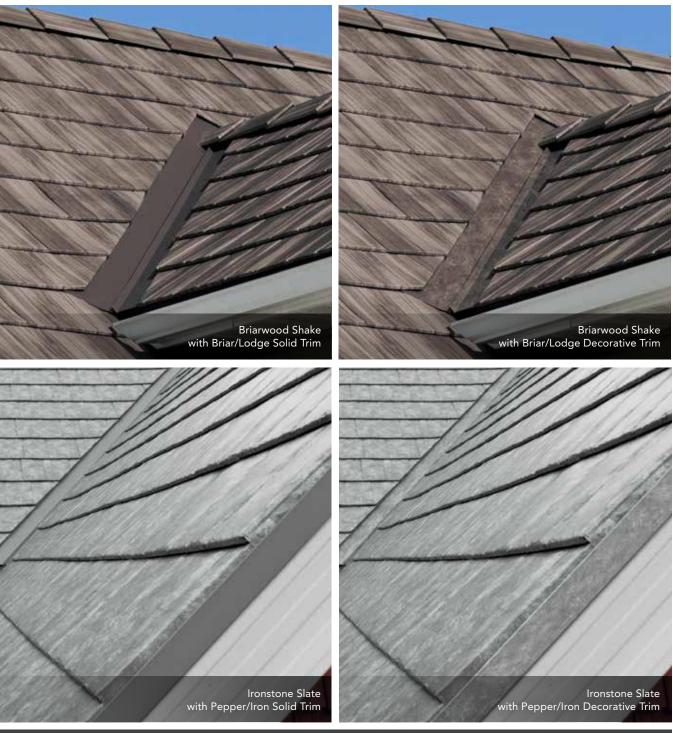

### SHAKE PANEL COLORS

PEPPERWOOD

Briar/Lodge Solid Trim

Briar Decorative Trim

Saddle Decorative Trim

Bay Decorative Trim

### SLATE PANEL COLORS

LARKSTONE

Lark Solid Trim

Lark Decorative Trim

Lodge Decorative Trim

Architectural design and personal style are key factors that influence the ultimate curb appeal of your metal roof. Choose from coordinating solid or decorative trim colors to achieve the desired level of contrast and a resulting finish that fits your style.

The attractive profile of ProVia's shake and slate, combined with refined rake and valley trims, provide a final edge-to-edge finish for a distinctly pristine appearance.

14

### **TRIM ACCENTS**